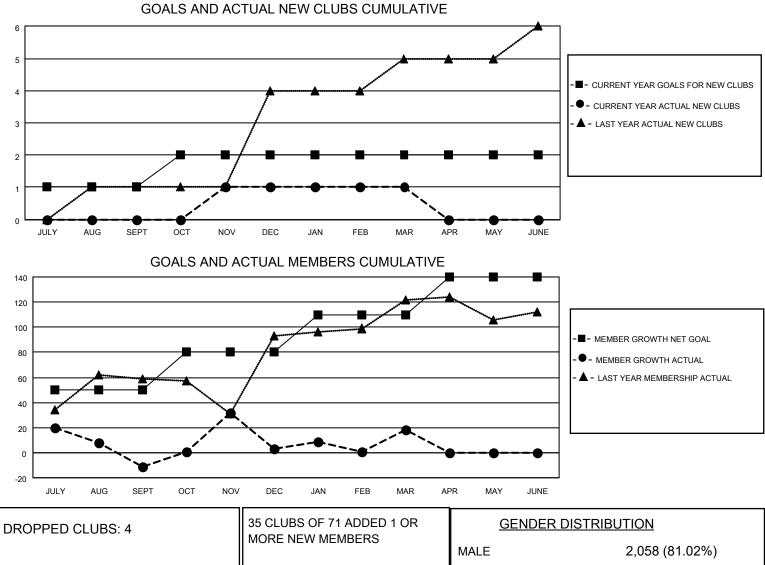

## LOCATION INDIA

District 316 G

Results as of: 3/31/2022

| Clubs                 |               |           |               | Members               |                        |                         |                                                    |
|-----------------------|---------------|-----------|---------------|-----------------------|------------------------|-------------------------|----------------------------------------------------|
| RESULTS FOR 2021-2022 |               |           |               | RESULTS FOR 2021-2022 |                        |                         |                                                    |
| QUARTER               | NEW CLUB GOAL | NEW CLUBS | DROPPED CLUBS | QUARTER               | BER GROWTH NET<br>GOAL | MEMBER GROWTH<br>ACTUAL | DROPPED<br>MEMBERS ACTUAL<br>(including transfers) |
| JULY/AUG/SEPT         | 1             | 0         | 3             | JULY/AUG/SEPT         | 50                     | 66                      | 77                                                 |
| OCT/NOV/DEC           | 1             | 1         | 0             | OCT/NOV/DEC           | 30                     | 70                      | 56                                                 |
| JAN/FEB/MAR           | 0             | 0         | 1             | JAN/FEB/MAR           | 30                     | 47                      | 28                                                 |
| APR/MAY/JUNE          | 0             | 0         | 0             | APR/MAY/JUNE          | 30                     | 0                       | 0                                                  |

| DROFFED GLOBS. 4 |     | MORE NEW MEMBERS          | MALE                      | 2,058 (81.02%) |  |
|------------------|-----|---------------------------|---------------------------|----------------|--|
|                  |     |                           | FEMALE                    | 482 (18.98%)   |  |
| DROPPED MEMBERS  |     |                           | NON BINARY                | 0 (0.00%)      |  |
| DECEASED         | 17  |                           | PREFER NOT TO ANSWER      | 0 (0.00%)      |  |
| CLUB CANCELLED   | 69  | CLICK HERE FOR CUMULATIVE | TOTAL FAMILY UNIT MEMBERS | ; 1,073        |  |
| OTHER            | 75  | MEMBERSHIP DATA           |                           |                |  |
| TOTAL            | 161 |                           | FAMILY MEMBERS PAYING HAI | _F DUES 675    |  |
|                  |     |                           |                           |                |  |
|                  |     | Jr                        | •<br>• • • • •            |                |  |